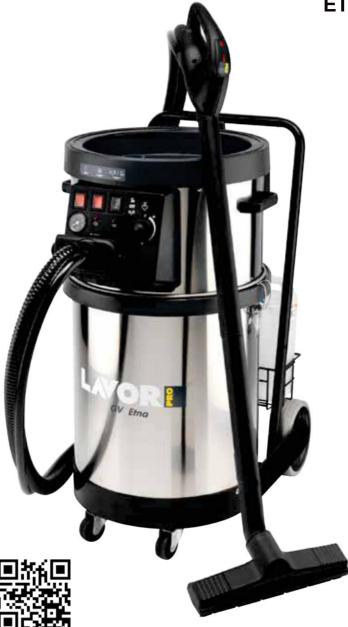

## **ETNA 4.1**

## Equipped with:

• Stainless steel body AISI 304 • Ready steam warning lamp • Boiler 3kW S/S AISI 304 - Thickness 25/10 • Low level water lamp indicator • Boiler is refilled continuously • Switch for using chemicals and detergents mixed with steam • Device for cleaning hot water mixed with steam • Washable filter • Flex hose 4 m • Recovery tank capacity 64 I • Drain hose system • Steam regulation • Wheels suitable for use in food processing area • Blower system available • ON/OFF main switch with indicator lamp • ON/OFF boiler switch with indicator lamp