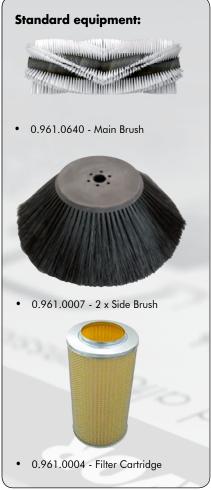

## Features:

- Ride On
- Ideal for Large Areas
- Main Brush Pressure Regulation
- Large Filter Surface Distributed on 6 Catridge Filters Fitted with an Electric Filter Shaker
- Twin Outrigger Brushes with Raising Control
- Suction Switch
- Front Dust Vacuum System
- Forward / Reverse Traction
- Battery Level Indicator
- Dead Man Safety Switch on Seat