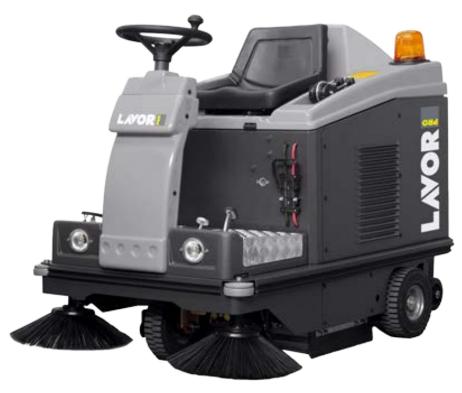

## **SWL1000ET**

## Features:

- Ride On
- Ideal for Large Areas
- Main Brush Pressure Regulation
- Large Filter Surface Distributed on 6 Catridge Filters Fitted with an Electric Filter Shaker
- Twin Outrigger Brushes with Raising Control
- Suction Switch
- Front Dust Vacuum System
- Forward / Reverse Traction
- Battery Level Indicator
- Dead Man Safety Switch on Seat