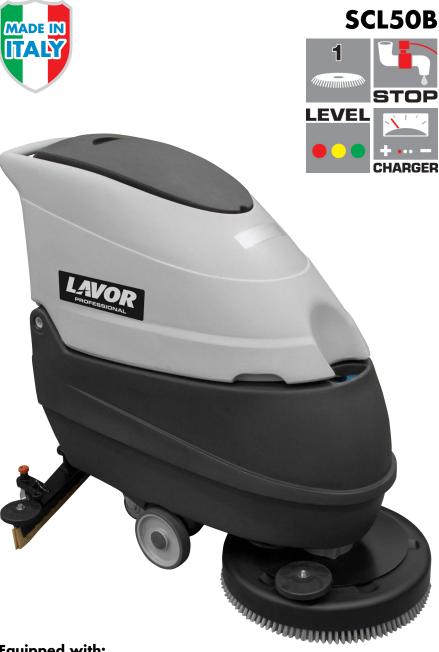

## **Equipped with:**

- Compact Machine suitable for cleaning areas up to 2000m2 •
- Especially Suitable for Cleaning Car Workshops, Retail Outlets, • Gyms, Health Care Centres.
- Control Panel with Operator Presence Safety System •
- Solution Water Filter and Solenoid Valve •
- Quick Drain and Easily Inspect-able Recovery Tank •
- Non Marking Wheels •
- Low Noise Operation - Protected Vacuum Motor

|                                   | SCL50B                           |
|-----------------------------------|----------------------------------|
| Code                              | 37031-00001A                     |
| Power Supply                      | 24v (2 x 12v Batteries Supplied) |
| Scrubbing/Squeegee Width          | 500mm / 800mm                    |
| Detergent / Recover Tank Capacity | v 44 litre / 60 litre            |
| Vacuum Motor                      | 400W                             |
| Traction                          | Mechanical                       |

Dimension/Weight 116x46x98cm/116 Kg