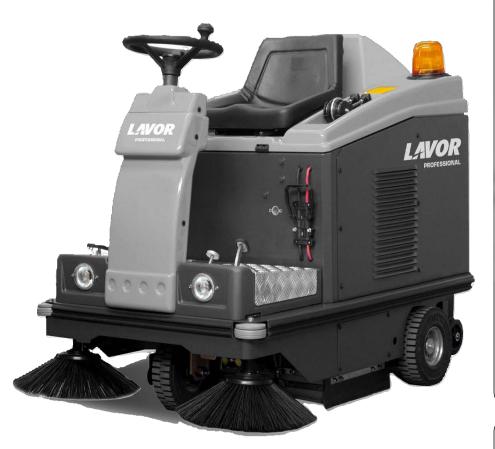

## **SWL1000ET**

**Optional:** 

## Features:

- Ride On
- Ideal for Large Areas
- Main Brush Pressure Regulation
- Large Filter Surface Distributed on 6 Catridge Filters Fitted with an Electric Filter Shaker
- Twin Outrigger Brushes with Raising Control
- Suction Switch
- Front Dust Vacuum System
- Forward / Reverse Traction
- **Battery Level Indicator**
- Dead Man Safety Switch on Seat

| Deda Man Salely Switch on Seal |                              |
|--------------------------------|------------------------------|
|                                | SWL900ET                     |
| Code                           | 39002-00074A                 |
| Power                          | 4 x 6v Battery / 400W        |
| Performance Area               | 6200 sq. metres/hr           |
| Sweeper Width                  | 1000mm Main, 1230mm Combined |
| Waste Bin Capacity             | 62 ltr                       |
| Max Speed                      | 5.8 km/h                     |
| Dimension/Weight               | 143 x 91 x 114cm / 260kg     |