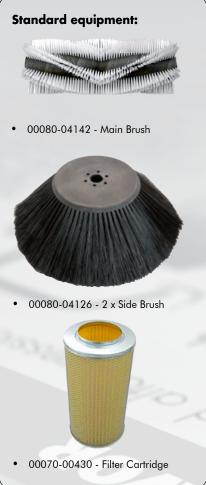

## **SWL1000ET**





**Optional:** 

## Features:

- Ride On
- Ideal for Large Areas
- Main Brush Pressure Regulation
- Large Filter Surface Distributed on 6 Catridge Filters Fitted with an Electric Filter Shaker
- Twin Outrigger Brushes with Raising Control
- Suction Switch
- Front Dust Vacuum System
- Forward / Reverse Traction
- **Battery Level Indicator**
- Dead Man Safety Switch on Seat

| Deda Man Salely Switch on Seal |                              |
|--------------------------------|------------------------------|
|                                | SWL900ET                     |
| Code                           | 39002-00074A                 |
| Power                          | 4 x 6v Battery / 400W        |
| Performance Area               | 6200 sq. metres/hr           |
| Sweeper Width