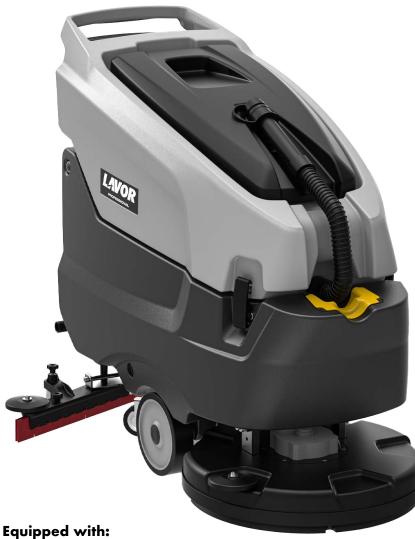

## **MOVING55B**

# Standard equipment: • 00005-02282 - Rear Squeegee • 00005-02283 - Front Squeegee

• 10002-08127 - Brush

• 00056-00038 Battery Charger

- Compact Machine suitable for cleaning areas up to 2200m2
- Especially Suitable for Cleaning Car Workshops, Retail Outlets, Gyms, Health Care Centres.
- Control Panel with Operator Presence Safety System
- Low Level Battery Indicator
- Quick Drain and Easily Inspectable Recovery Tank
- Non Marking Wheels
- Low Noise Operation Protected Vacuum Motor